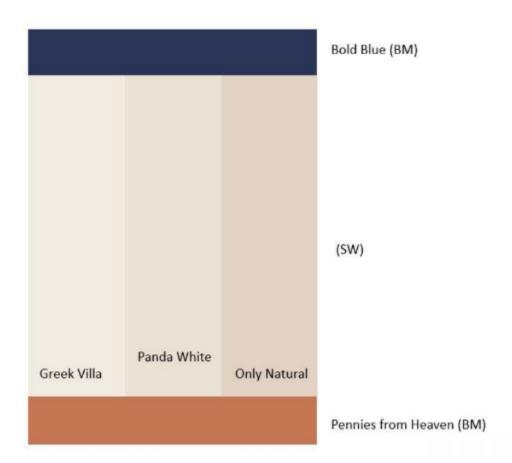

## **Exterior Paint Selections**

- 1. Siding Three shades have been selected for the possible palette.
  - a. Greek Villa a very light gray
  - b. Panda White A bit darker gray
  - c. Only Natural a "breige" that has brown
- 2. Trim Two shades have been selected for the possible palette.
  - a. Bold Blue a navy blue
  - b. Pennies from Heaven a terra cotta brown
  - c. Either trim could coordinate with any siding shade
- 3. Because each monitor displays colors differently, sample sheets will be purchases for the board's two selection, and about 3 months before the painting date the final palette options will be painted on the back fence of 9951 Thunderbird for unit owners' viewing prior to the vote.